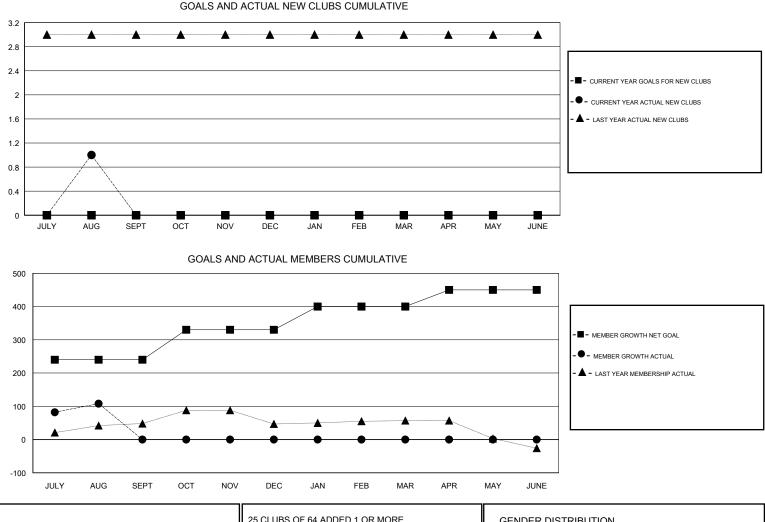

## SWADESH RANJAN SAHA LOCATION INDIA GMT: Clubs

| Clubs<br>RESULTS FOR 2018-2019 |   |   |   | Members<br>RESULTS FOR 2018-2019 |     |     |    |
|--------------------------------|---|---|---|----------------------------------|-----|-----|----|
|                                |   |   |   |                                  |     |     |    |
| JULY/AUG/SEPT                  | 0 | 1 | 0 | JULY/AUG/SEPT                    | 240 | 138 | 25 |
| OCT/NOV/DEC                    | 0 | 0 | 0 | OCT/NOV/DEC                      | 90  | 0   | 0  |
| JAN/FEB/MAR                    | 0 | 0 | 0 | JAN/FEB/MAR                      | 70  | 0   | 0  |
| APR/MAY/JUNE                   | 0 | 0 | 0 | APR/MAY/JUNE                     | 50  | 0   | 0  |